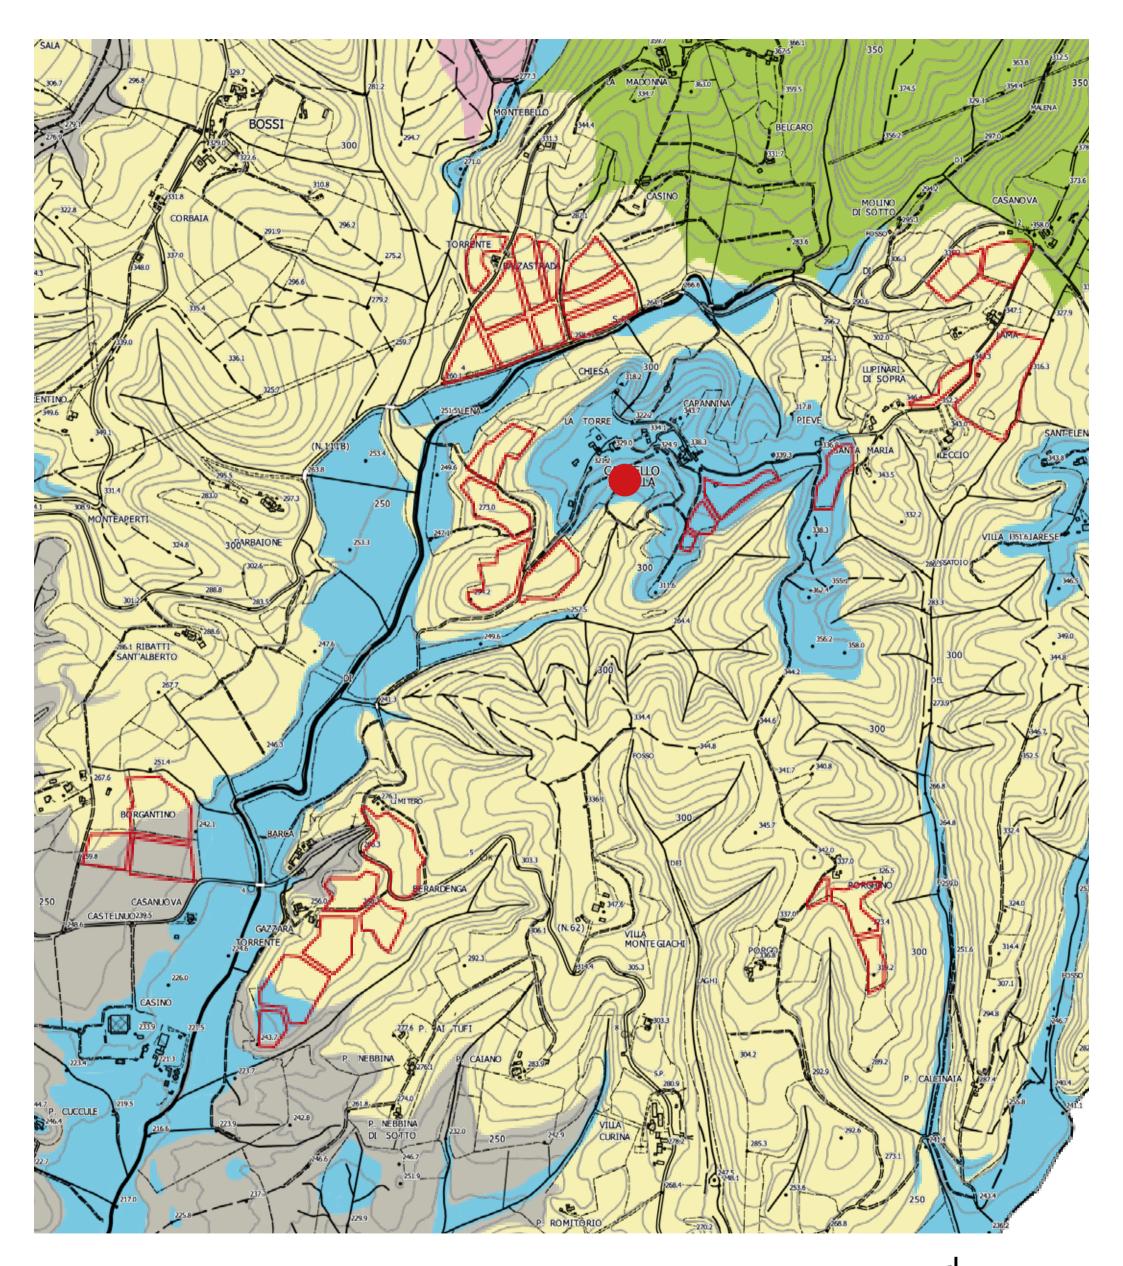

## Castell'in Villa

## Legenda | Legend

## Geologia | Geology

- Depositi sabbioso-ghiaiosi di origine alluvionale / Sandy deposits with gravel of Alluvium origins (loose silt, clay, sand, gravel)
- Depositi sabbiosi e conglomeratici neogenici / Sandy deposits and conglomerated sedimentary rock from Neogene period (typically sand, silt, clay, calcium carbonate matrix, well rounded gravel)
- Depositi argillosi neogenici / Clay deposits from the Neogene period (Clay from this period is supposed to have a lot of Minerals)

- Rocce prevalentemente arenacee / Rocks predominantly of sandstone ■ Rocce prevalentemente calcaree / Rocks predominantly of limestone ■ Rocce prevalentemente argillitiche / Rocks predominantly of Marlstone (Marl, sedimentary rock of clay and calcium carbonate from Permian period)