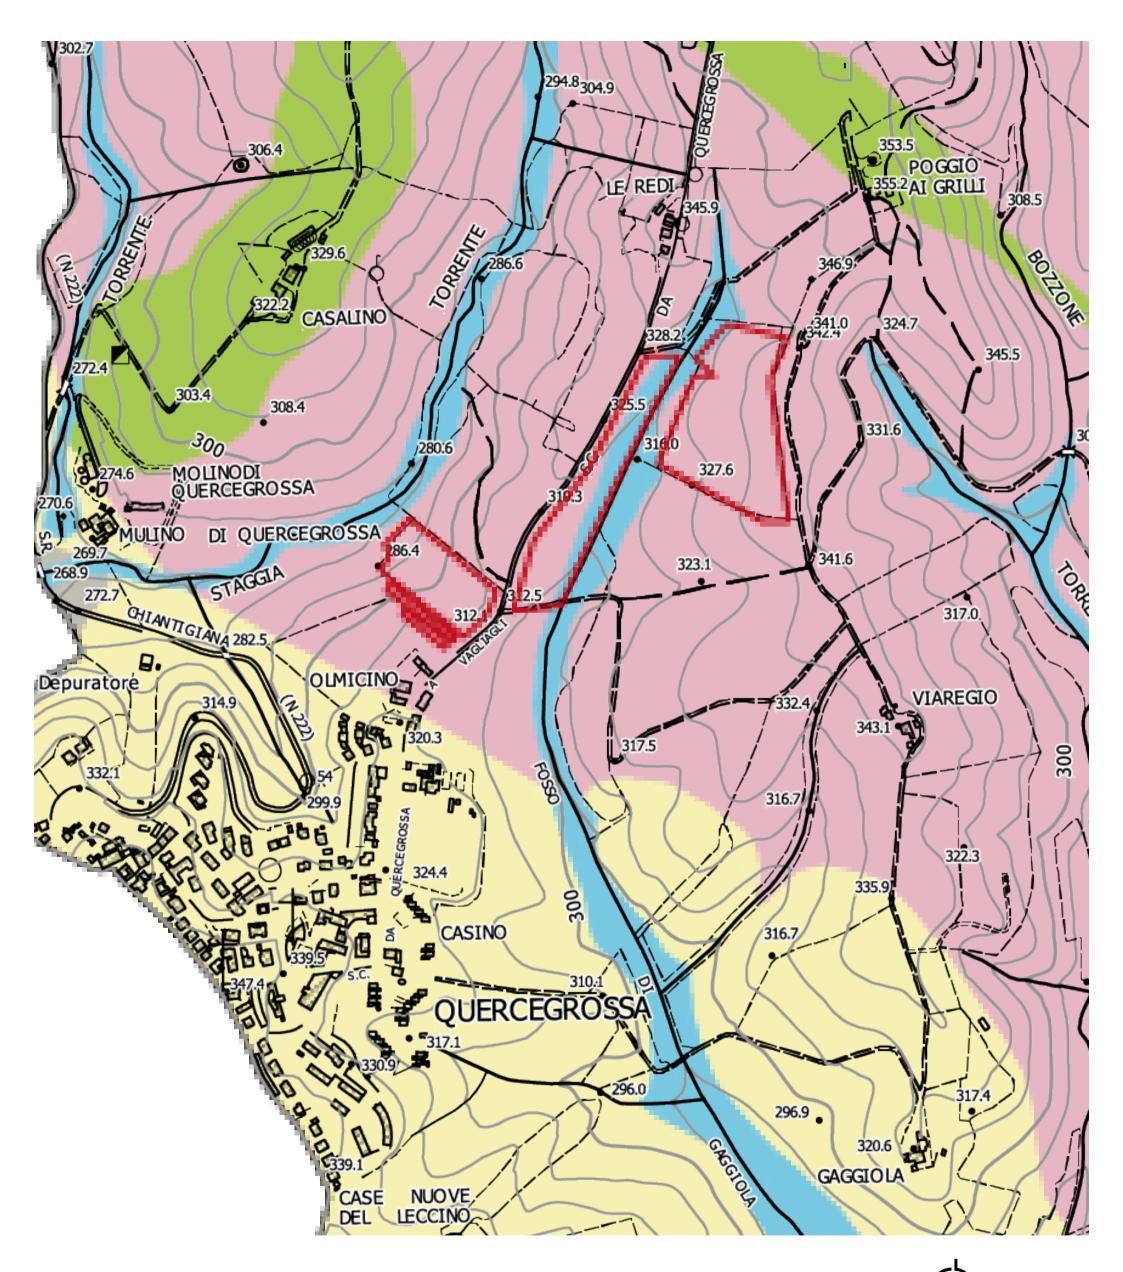

# Geologia | Geology

- Depositi sabbioso-ghiaiosi di origine alluvionale / Sandy deposits with gravel of Alluvium origins (loose silt, clay, sand, gravel)
- Depositi sabbiosi e conglomeratici neogenici / Sandy deposits and conglomerated sedimentary rock from Neogene period (typically sand, silt, clay, calcium carbonate matrix, well rounded gravel)
- Depositi argillosi neogenici / Clay deposits from the Neogene period (Clay from this period is supposed to have a lot of Minerals)
- Rocce prevalentemente arenacee / Rocks predominantly of sandstone
- Rocce prevalentemente calcaree / Rocks predominantly of limestone
- Rocce prevalentemente argillitiche / Rocks predominantly of Marlstone (Marl, sedimentary rock of clay and calcium carbonate from Permian period)

#### Geologia | Geology

- Depositi sabbioso-ghiaiosi di origine alluvionale / Sandy deposits with gravel of Alluvium origins (loose silt, clay, sand, gravel)
- Depositi sabbiosi e conglomeratici neogenici / Sandy deposits and conglomerated sedimentary rock from Neogene period (typically sand, silt, clay, calcium carbonate matrix, well rounded gravel)
- Depositi argillosi neogenici / Clay deposits from the Neogene period (Clay from this period is supposed to have a lot of Minerals)
- Rocce prevalentemente arenacee / Rocks predominantly of sandstone
- Rocce prevalentemente calcaree / Rocks predominantly of limestone
- Rocce prevalentemente argillitiche / Rocks predominantly of Marlstone (Marl, sedimentary rock of clay and calcium carbonate from Permian period)