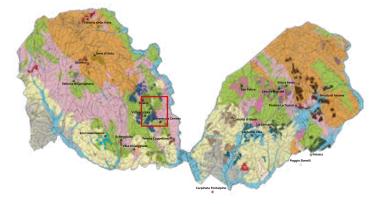

# Carpineta Fontalpino

# Legenda | Legend

#### Geologia | Geology

- Depositi sabbioso-ghiaiosi di origine alluvionale / Sandy deposits with gravel of Alluvium origins (loose silt, clay, sand, gravel)
- Depositi sabbiosi e conglomeratici neogenici / Sandy deposits and conglomerated sedimentary rock from Neogene period (typically sand, silt, clay, calcium carbonate matrix, well rounded gravel)
- Depositi argillosi neogenici / Clay deposits from the Neogene period (Clay from this period is supposed to have a lot of Minerals)
- Rocce prevalentemente arenacee / Rocks predominantly of sandstone
- Rocce prevalentemente calcaree / Rocks predominantly of limestone
- Rocce prevalentemente argillitiche / Rocks predominantly of Marlstone (Marl, sedimentary rock of clay and calcium carbonate from Permian period)