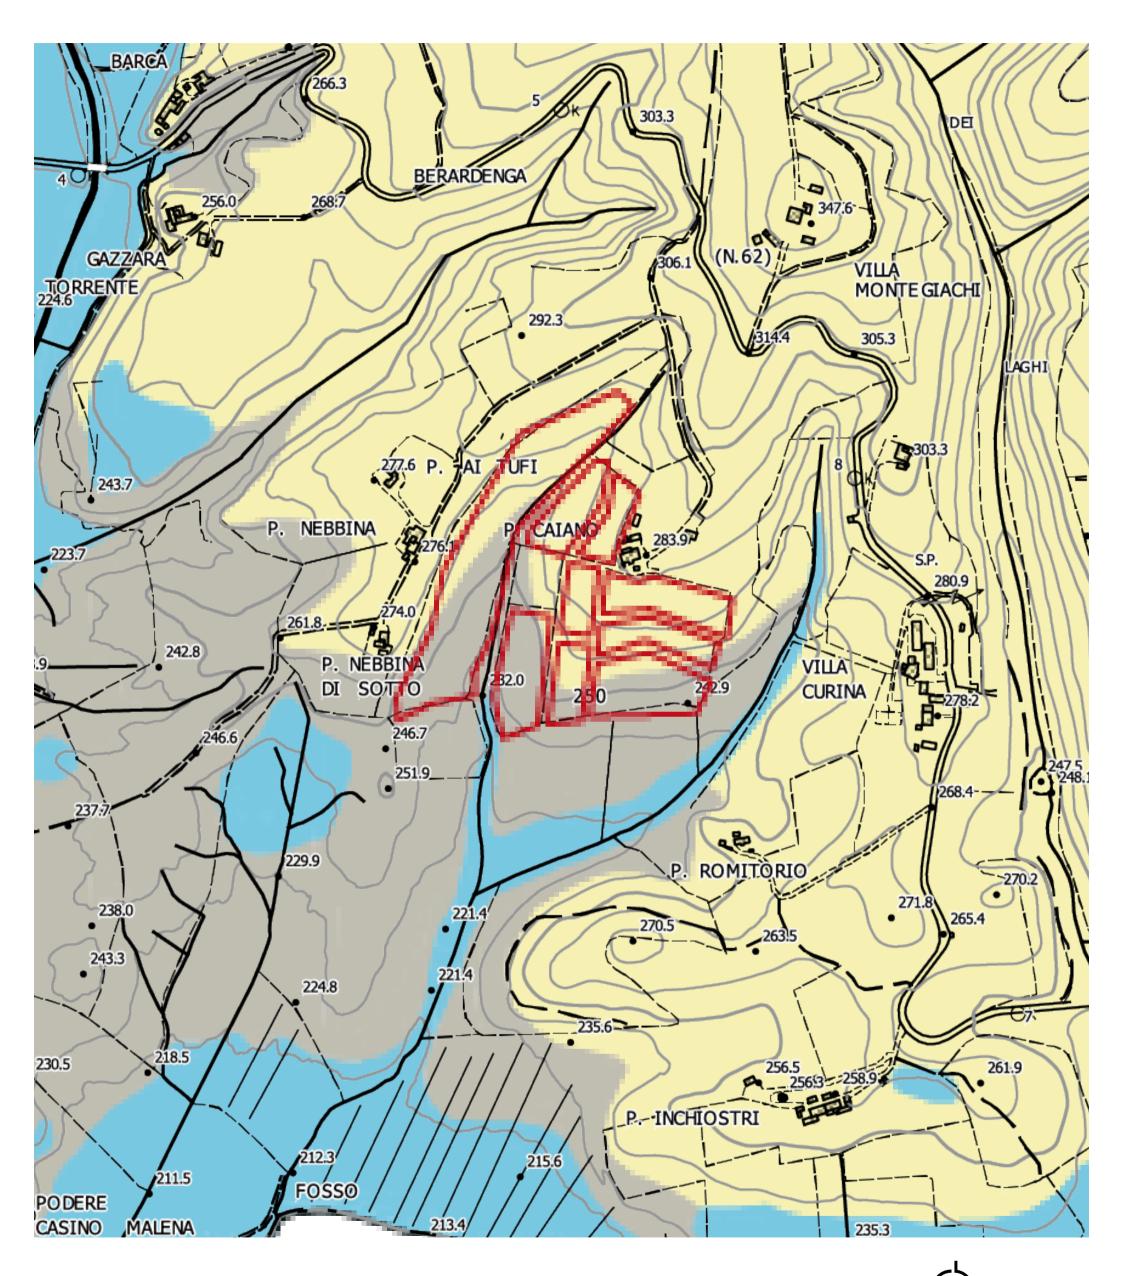

# Geologia | Geology

- Depositi sabbioso-ghiaiosi di origine alluvionale / Sandy deposits with gravel of Alluvium origins (loose silt, clay, sand, gravel)
- Depositi sabbiosi e conglomeratici neogenici / Sandy deposits and conglomerated sedimentary rock from Neogene period (typically sand, silt, clay, calcium carbonate matrix, well rounded gravel)
- Depositi argillosi neogenici / Clay deposits from the Neogene period (Clay from this period is supposed to have a lot of Minerals)
- Rocce prevalentemente arenacee / Rocks predominantly of sandstone
- Rocce prevalentemente calcaree / Rocks predominantly of limestone
- Rocce prevalentemente argillitiche / Rocks predominantly of Marlstone (Marl, sedimentary rock of clay and calcium carbonate from Permian period)

#### Geologia | Geology

- Depositi sabbioso-ghiaiosi di origine alluvionale / Sandy deposits with gravel of Alluvium origins (loose silt, clay, sand, gravel)
- Depositi sabbiosi e conglomeratici neogenici / Sandy deposits and conglomerated sedimentary rock from Neogene period (typically sand, silt, clay, calcium carbonate matrix, well rounded gravel)
- Depositi argillosi neogenici / Clay deposits from the Neogene period (Clay from this period is supposed to have a lot of Minerals)
- Rocce prevalentemente arenacee / Rocks predominantly of sandstone
- Rocce prevalentemente calcaree / Rocks predominantly of limestone
- Rocce prevalentemente argillitiche / Rocks predominantly of Marlstone (Marl, sedimentary rock of clay and calcium carbonate from Permian period)