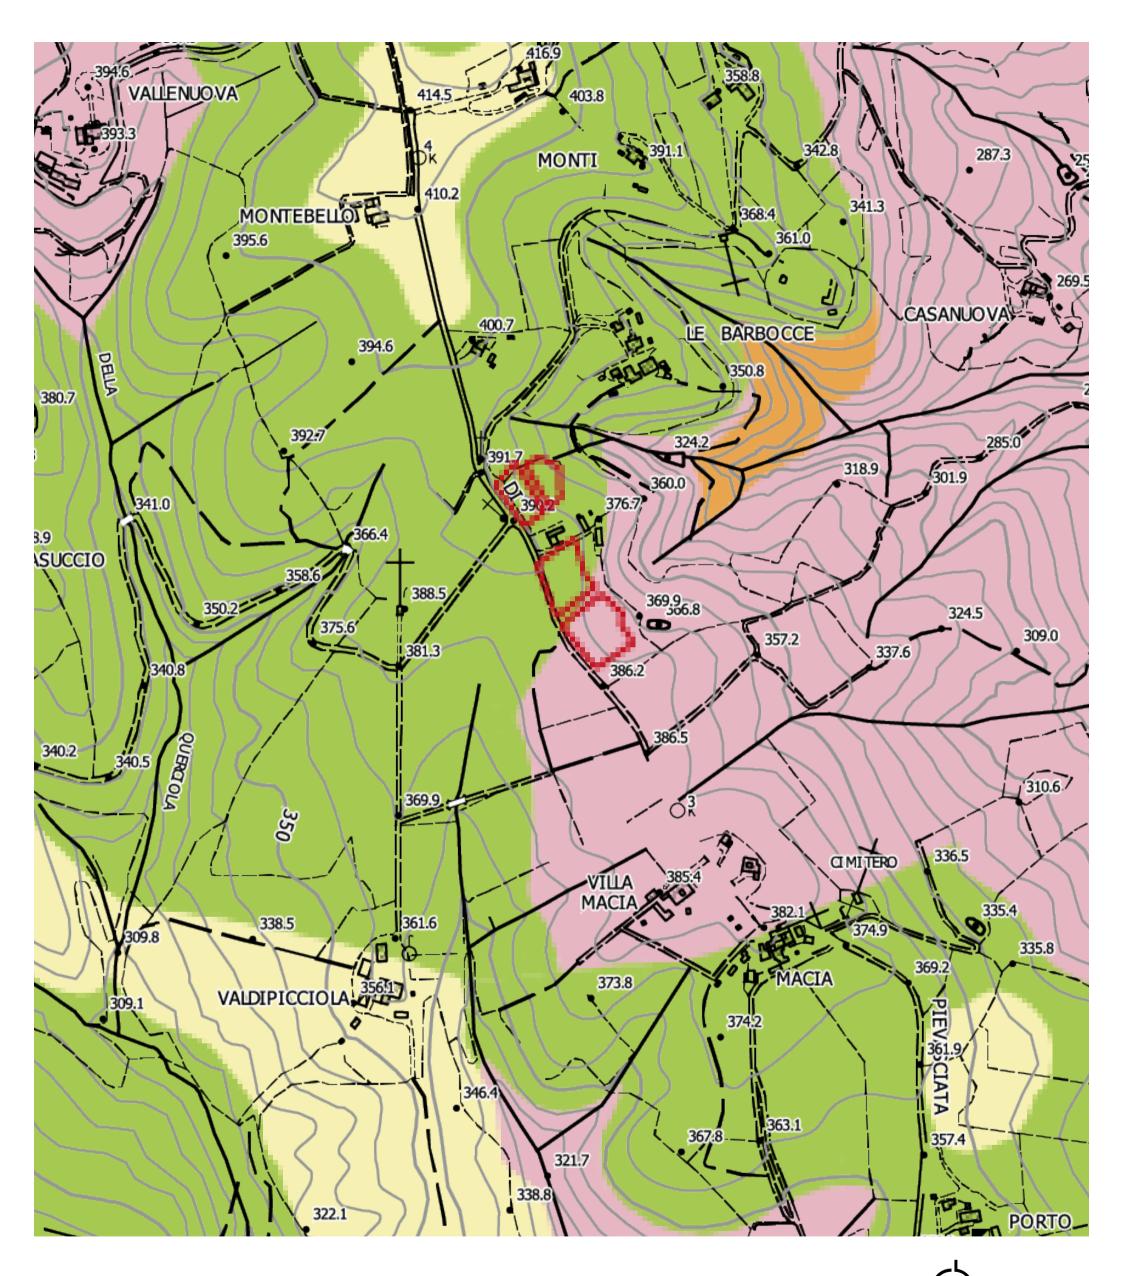

# Carpineta Fontalpino

#### Legenda | Legend

# Geologia | Geology

- Depositi sabbioso-ghiaiosi di origine alluvionale / Sandy deposits with gravel of Alluvium origins (loose silt, clay, sand, gravel)
- Depositi sabbiosi e conglomeratici neogenici / Sandy deposits and conglomerated sedimentary rock from Neogene period (typically sand, silt, clay, calcium carbonate matrix, well rounded gravel)
- Depositi argillosi neogenici / Clay deposits from the Neogene period (Clay from this period is supposed to have a lot of Minerals)
- Rocce prevalentemente arenacee / Rocks predominantly of sandstone
- Rocce prevalentemente calcaree / Rocks predominantly of limestone
- Rocce prevalentemente argillitiche / Rocks predominantly of Marlstone (Marl, sedimentary rock of clay and calcium carbonate from Permian period)